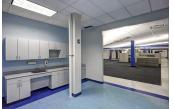

# Industrial / Warehouse / Lab / Office / Available Land

This 12,600 SF office/lab space is available for immediate occupancy in a prime location with great accessibility. Situated with immediate access to I-390 and multiple entry points from W Henrietta Road, Jefferson Road, and Clay Road, this property offers superior convenience for employees, clients, and business operations. See our 1777 E Henrietta Rd Annex (28,500 sf) listing for additional space located at this property!

# **Property Highlights**

- Easy access to I-390, I-490, and I-90
- Parking for 500+ vehicles
- Will demise spaces as needed
- Additional 8,000 sf, 3,700 sf, 5,100 sf office, can combine spaces