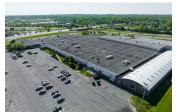

### **General Information**

Building Size: 287,356 SF

Space Available: 3,000 - 28,500 SF

Lot Size: 34.90 AC

Zoning: IG General Industrial

# **Property Highlights**

- Easy access to I-390, I-490, and I-90
- Parking for 500+ vehicles
- Will demise spaces as needed
- Additional 8,000 sf, 3,700 sf, 5,100 sf office, can combine spaces