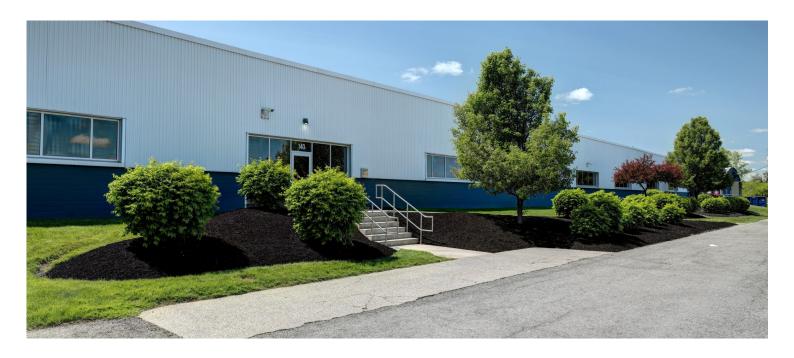

# Industrial / Warehouse / Lab / Office / Available Land

This 12,600 SF office/lab space is available for immediate occupancy in a prime location with great accessibility. Situated with immediate access to I-390 and multiple entry points from W Henrietta Road, Jefferson Road, and Clay Road, this property offers superior convenience for employees, clients, and business operations. See our 1777 E Henrietta Rd Annex (28,500 sf) listing for additional space located at this property!

#### **Address**

1777 E Henrietta Rd Rochester, NY 14623