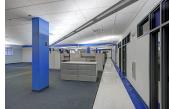

# Industrial / Warehouse / Lab / Office / Available Land

This 12,600 SF office/lab space is available for immediate occupancy in a prime location with great accessibility. Situated with immediate access to I-390 and multiple entry points from W Henrietta Road, Jefferson Road, and Clay Road, this property offers superior convenience for employees, clients, and business operations. See our 1777 E Henrietta Rd Annex (28,500 sf) listing for additional space located at this property!

# **Property Highlights**

- Easy access to I-390, I-490, and I-90
- Parking for 500+ vehicles
- Will demise spaces as needed
- Additional 8,000 sf, 3,700 sf, 5,100 sf office, can combine spaces