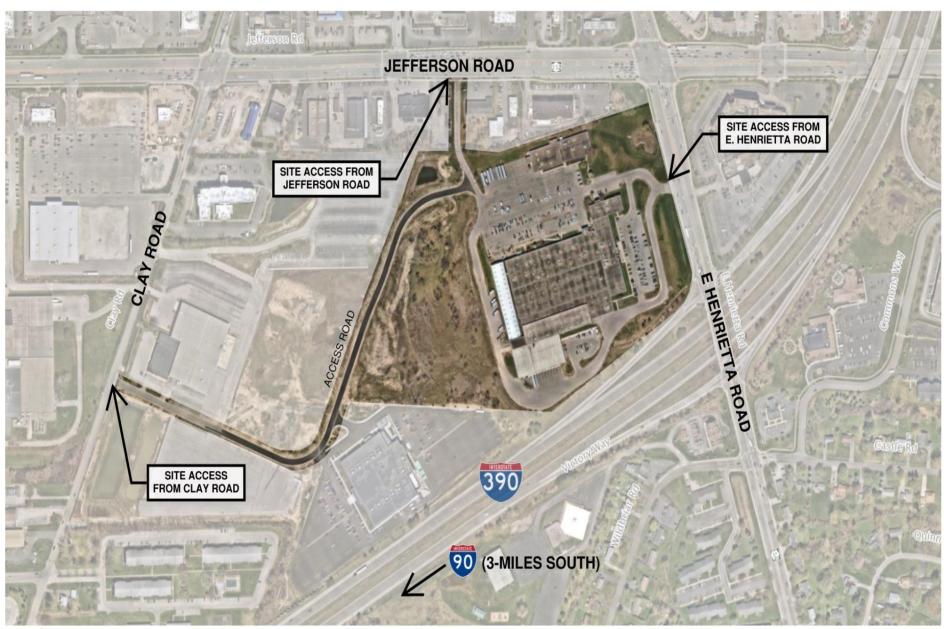

# Industrial / Warehouse / Lab / Office / Available Land

This 12,600 SF office/lab space is available for immediate occupancy in a prime location with great accessibility. Situated with immediate access to I-390 and multiple entry points from W Henrietta Road, Jefferson Road, and Clay Road, this property offers superior convenience for employees, clients, and business operations. See our 1777 E Henrietta Rd Annex (28,500 sf) listing for additional space located at this property!

#### **Address**

1777 E Henrietta Rd Rochester, NY 14623

# **Property Highlights**

- Easy access to I-390, I-490, and I-90
- Parking for 500+ vehicles
- Will demise spaces as needed
- Additional 8,000 sf, 3,700 sf, 5,100 sf office, can combine spaces