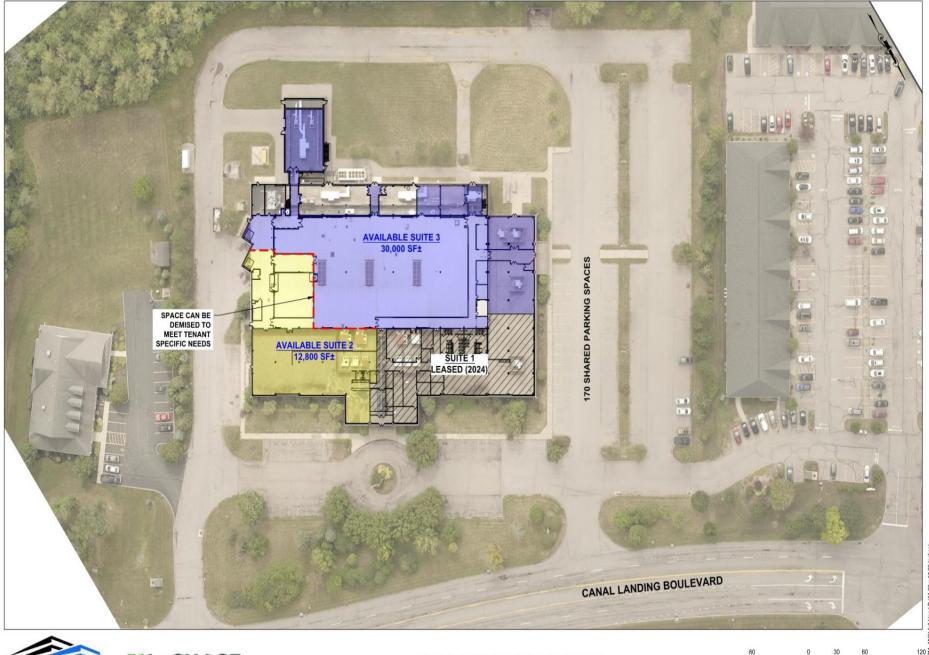

### **General Information**

Building Size: 60,143 SF Space Available: 9,000 - 46,700 SF (expansion opportunities) Lot Size: 6.90 AC Zoning: IG General Industrial

### **Property Highlights**

- Easy access to I-390
- Parking for 170 vehicles
- 4,000 amp service
- Built in 1996 with 2014 renovations
- Two loading docks with ability to add more
- At-grade loading bay with ability to add more
- Will demise
- Private entrances
- Natural amenities nearby

## Warehouse / Medical / Lab / Office

**K LECHASE** Real Estate Development

SPACE REMAINING

60 0 30 60 GRAPHIC SCALE ( IN FEET ) 1 inch = 60 ft.

115 CANAL LANDING | ROCHESTER, NY 14626