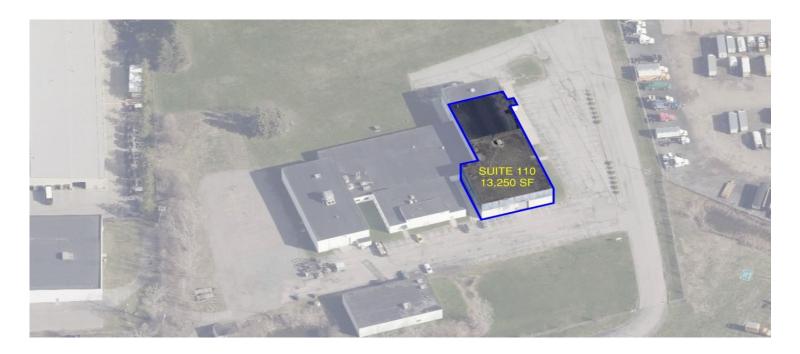

# FOR LEASE

Industrial / Warehouse

30' Clear Height High-Bay Warehouse for Lease- 13,250 SF Near I-390/I-90 Conveniently located just off the I-390/I-90 ramps, this 13,250 SF high-bay warehouse is now available for lease. Featuring a 30' clear height with hoisting cranes, this space offers exceptional functionality for cubic storage demands. Additional highlights include two extra-tall grade-level overhead doors, a storage mezzanine, a private break room/shop office, and private restroom.

### **Address**

999 Lehigh Station Rd Suite 110 Henrietta, NY 14467

#### **General Information**

Building Size: 46,987 SF Space Available: 13,250 SF

Lot Size: 6.26 AC Zoning: Industrial