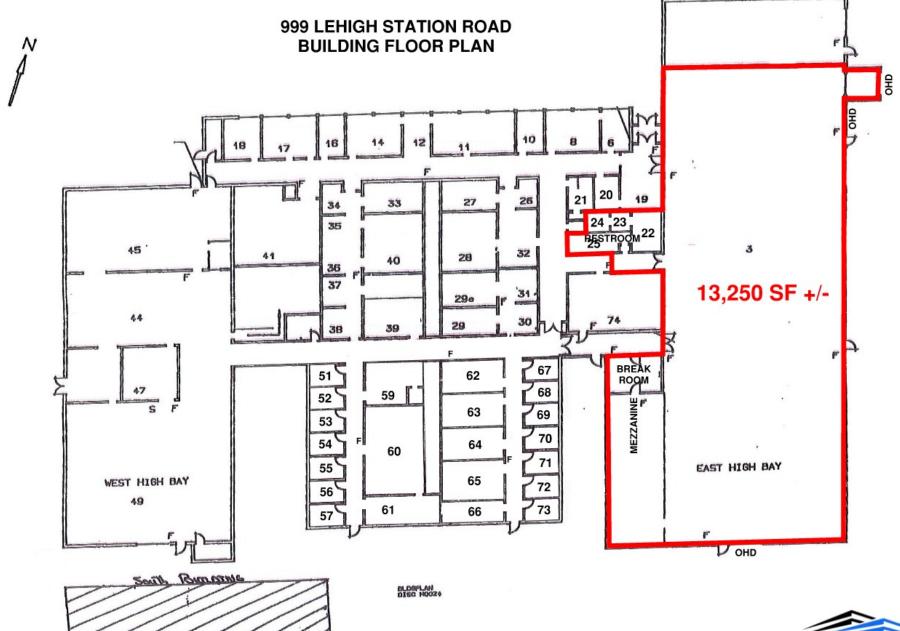

# FOR LEASE

Industrial / Warehouse

30' Clear Height High-Bay Warehouse for Lease- 13,250 SF Near I-390/I-90 Conveniently located just off the I-390/I-90 ramps, this 13,250 SF high-bay warehouse is now available for lease. Featuring a 30' clear height with hoisting cranes, this space offers exceptional functionality for cubic storage demands. Additional highlights include two extra-tall grade-level overhead doors, a storage mezzanine, a private break room/shop office, and private restroom.

#### **General Information**

Building Size: 46,987 SF Space Available: 13,250 SF

Lot Size: 6.26 AC Zoning: Industrial