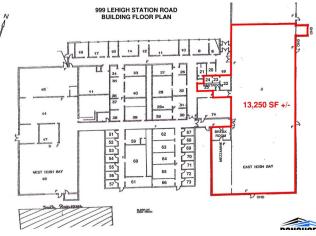

# FOR LEASE

Industrial / Warehouse

30' Clear Height High-Bay Warehouse for Lease- 13,250 SF Near I-390/I-90 Conveniently located just off the I-390/I-90 ramps, this 13,250 SF high-bay warehouse is now available for lease. Featuring a 30' clear height with hoisting cranes, this space offers exceptional functionality for cubic storage demands. Additional highlights include two extra-tall grade-level overhead doors, a storage mezzanine, a private break room/shop office, and private restroom.

#### **General Information**

Building Size: 46,987 SF Space Available: 13,250 SF

Lot Size: 6.26 AC Zoning: Industrial