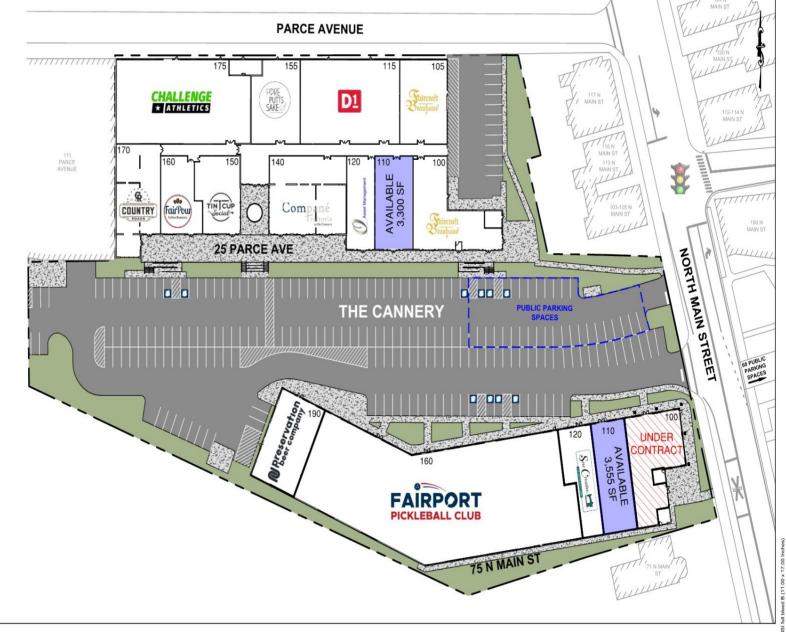

## FOR LEASE

Office / Retail

Last remaining suite available at 25 Parce in the sought-after Cannery! The remaining 3,300 sf space is ideal for retail, restaurant, or office use. View our listing for 75 N Main St at The Cannery for more spaces available with patio access!

#### **Address**

25 Parce Ave Suite 110 Fairport, NY 14450

### **General Information**

Space Available: 3,300 SF

## **TENANT DIRECTORY** 25 PARCE AVENUE 100 Faircraft Brauhaus

- 105 Faircraft Brauhaus
- 110 Available
- 115 D1 Training
- 120 O Asset Management
- 140 Compane Trattoria
- 150 Tin Cup Social
- 155 Fore Putts Sake
- 160 FairPour Coffee
- 170 Country Roads
- 175 Challenge Athletics

#### **75 NORTH MAIN STREET**

- 100 UNDER CONTRACT
- 110 Available
- 120 Sew Creative
- 160 Fairport Pickleball Club
- 190 Preservation Beer Company

# THE CANNERY

25 PARCE AVENUE & 75 NORTH MAIN STREET **FAIRPORT, NY 14450** 