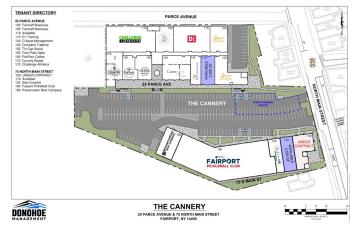

## **TENANT DIRECTORY** 25 PARCE AVENUE 100 Faircraft Brauhaus

- 105 Faircraft Brauhaus
- 110 Available
- 115 D1 Training
- 120 O Asset Management
- 140 Compane Trattoria
- 150 Tin Cup Social
- 155 Fore Putts Sake
- 160 FairPour Coffee
- 170 Country Roads
- 175 Challenge Athletics

#### **75 NORTH MAIN STREET**

- 100 UNDER CONTRACT
- 110 Available
- 120 Sew Creative
- 160 Fairport Pickleball Club
- 190 Preservation Beer Company

# THE CANNERY

25 PARCE AVENUE & 75 NORTH MAIN STREET **FAIRPORT, NY 14450** 