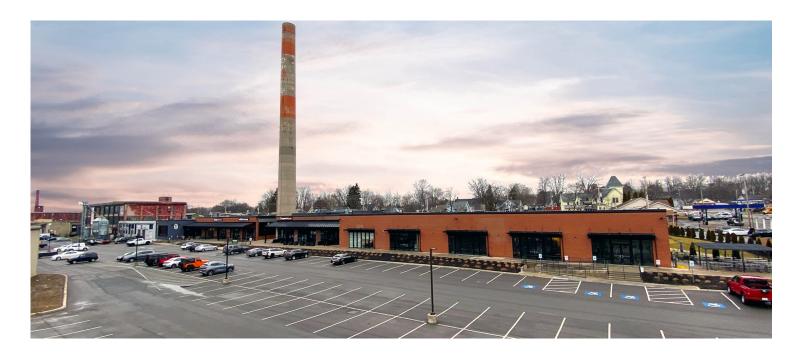

## FOR LEASE

Office / Retail

Last remaining suite available at 25 Parce in the sought-after Cannery! The remaining 3,300 sf space is ideal for retail, restaurant, or office use. View our listing for 75 N Main St at The Cannery for more spaces available with patio access!

## **Property Highlights**

- Space is in shell condition and ready to be customized
- Lows nets; low electric costs (Fairport Electric)
- Centrally located in the Village of Fairport
- Close proximity to brewery, restaurants, and fitness studios
- Highly educated talent pool in surrounding area
- Popular walking community w/ high tourist traffic
- Redeveloped brick warehouse provides unique character

# THE CANNERY

25 PARCE AVENUE & 75 NORTH MAIN STREET **FAIRPORT, NY 14450** 