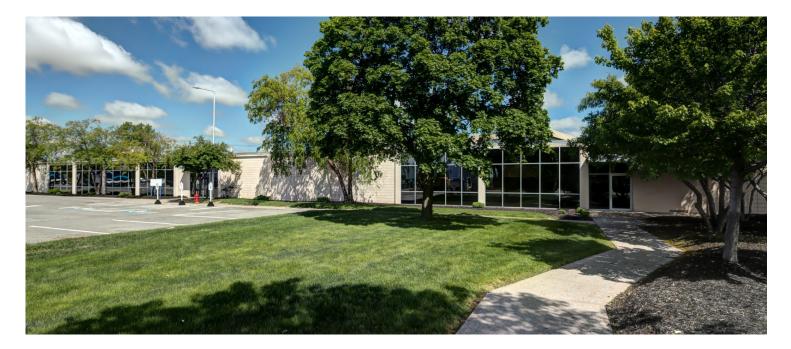

### Lab / Office

Stand-alone building available for immediate occupancy. Lab spaces, conference rooms, break room, workstation areas, hard-walled offices, shipping/receiving area. Will demise the space as needed. See our 1777 E Henrietta Rd listing for additional space located at this property!

## **Property Highlights**

- Access from Jefferson Road, Clay Road, and East Henrietta Road
- High visibility from East Henrietta Road
- Available for immediate occupancy
- Three entrances with customer & employee entrances
- 29 parking spaces & room for expansion
- Gas service: 14" IWC, elevated pressure 6" main
- Electric: 208v 165 KVA
- Water: 6" service w/ internal loop
- Secure fob access
- IG Industrial District