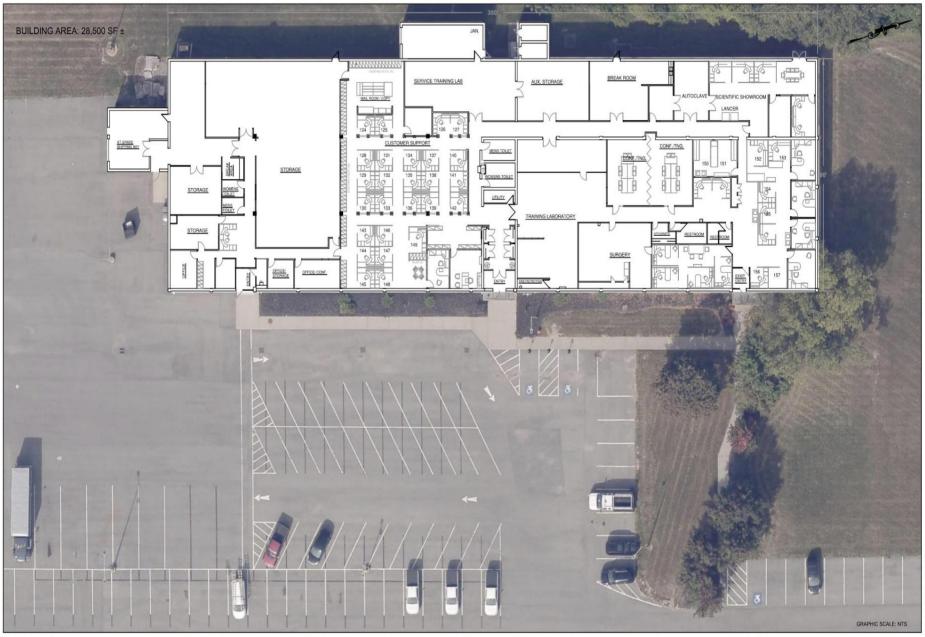

### **General Information**

Building Size: 28,500 SF Space Available: Up to 28,500 sf

## **Property Highlights**

- Access from Jefferson Road, Clay Road, and East Henrietta Road
- High visibility from East Henrietta Road
- Available for immediate occupancy
- Three entrances with customer & employee entrances
- 29 parking spaces & room for expansion
- Gas service: 14" IWC, elevated pressure 6" main
- Electric: 208v 165 KVA
- Water: 6" service w/ internal loop
- Secure fob access
- IG Industrial District