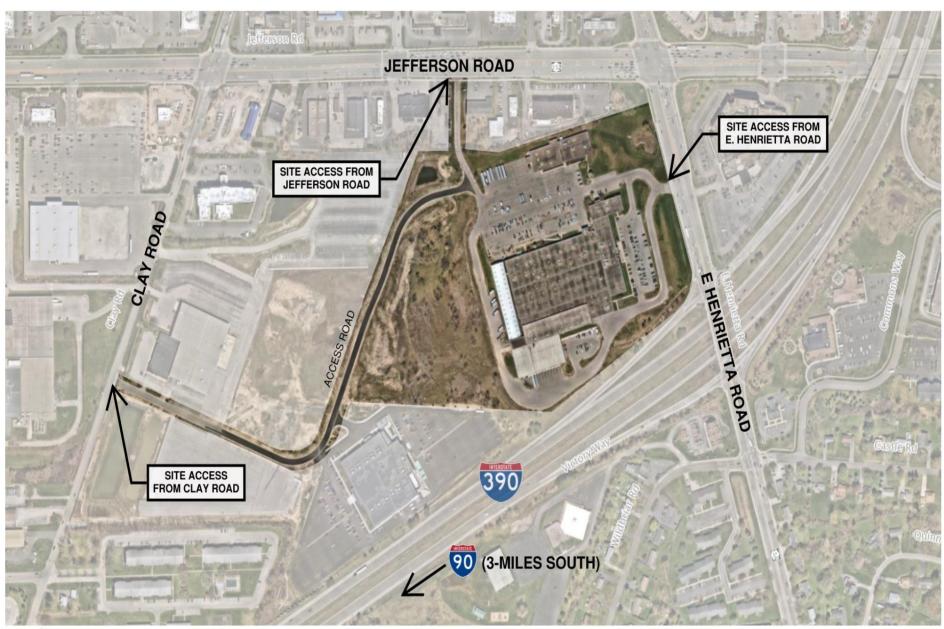

## **Property Highlights**

- Easy access to I-390, I-490, and I-90
- Parking for 500+ vehicles
- Will subdivide
- 12,900 sf office, can subdivide
- $\bullet$  8,000 sf, 3,700 sf, 5,100 sf office, can combine spaces
- 11,700 sf Quonset hut warehouse space w/ common loading dock
- 5,500 warehouse corridor w/ loading dock