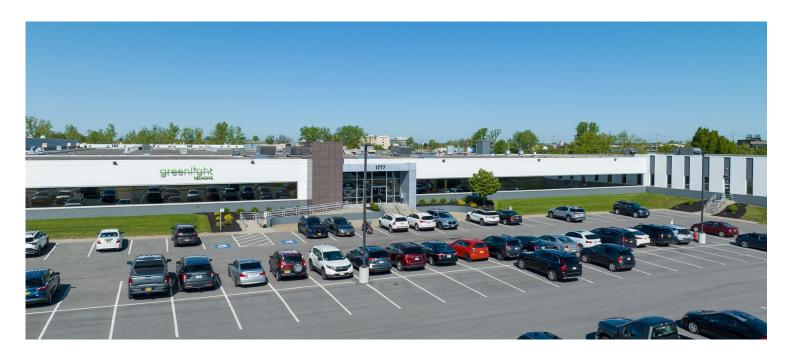

# FOR LEASE

Industrial / Warehouse / Lab / Office / Available Land - Build to Suit

Various spaces in office, lab, warehouse available for immediate occupancy. See our 1777 E Henrietta Rd Annex listing for additional space located at this property!

#### **Address**

1777 E Henrietta Rd Rochester, NY 14623

### **General Information**

Building Size: 287,356 SF

Space Available: 3,000 - 28,500 SF

Lot Size: 34.90 AC

Zoning: IG General Industrial

## **Property Highlights**

- Easy access to I-390, I-490, and I-90
- Parking for 500+ vehicles
- Will subdivide
- 12,900 sf office, can subdivide
- $\bullet$  8,000 sf, 3,700 sf, 5,100 sf office, can combine spaces
- 11,700 sf Quonset hut warehouse space w/ common loading dock
- 5,500 warehouse corridor w/ loading dock