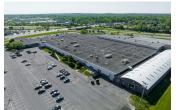

### **General Information**

Building Size: 287,356 SF

Space Available: 3,000 - 28,500 SF

Lot Size: 34.90 AC

Zoning: IG General Industrial

## **Property Highlights**

- Easy access to I-390, I-490, and I-90
- Parking for 500+ vehicles
- Will subdivide
- 12,900 sf office, can subdivide
- $\bullet$  8,000 sf, 3,700 sf, 5,100 sf office, can combine spaces
- 11,700 sf Quonset hut warehouse space w/ common loading dock
- 5,500 warehouse corridor w/ loading dock