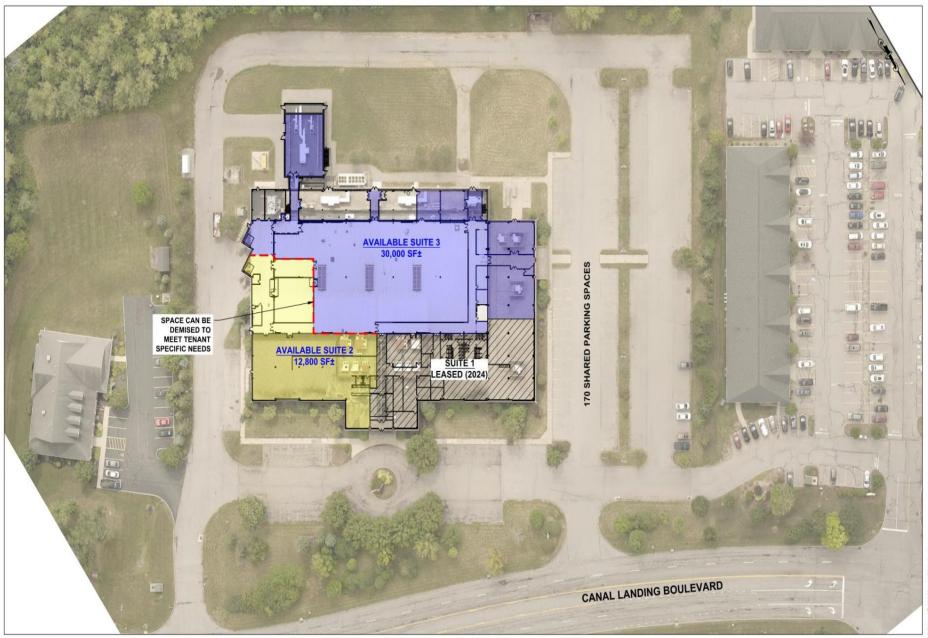

# SPACE REMAINING

115 CANAL LANDING | ROCHESTER, NY 14626

### **General Information**

Building Size: 60,143 SF

Space Available: 9,000 - 46,700 SF (expansion opportunities)

Lot Size: 6.90 AC

Zoning: IG General Industrial