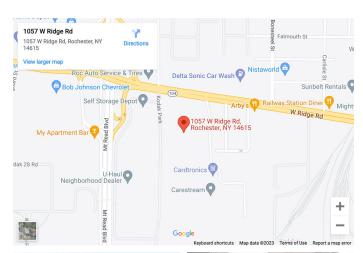

# FOR LEASE

#### Office

30,000 SF office building available for immediate occupancy. Main reception area with grand entrance, open workspace areas, conference rooms, hard walled offices, executive wing, elevator. Space can be demised into 15,000 sf spaces.

### **Address**

1057 W Ridge Rd Rochester, NY 14615

### **General Information**

Building Size: 30,000 SF Space Available: 15,000 - 30,000 SF Zoning: M-1 Industrial

## **Property Highlights**

- High visibility on W Ridge Rd (35,600 AADT)
- 0.2 miles from Mt Read Blvd, 1 mile from 490
- Signalized entrance
- Ample parking
- Located on bus route













#### **CONTACT:**

Chris Schaeffer (585) 353-3690 cschaeffer@donohoemgmt.com