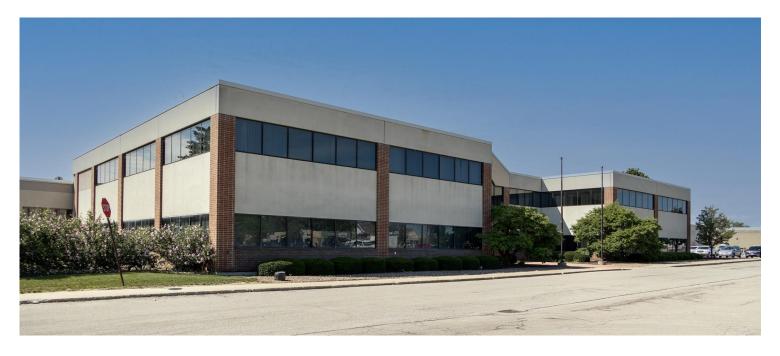

#### Office

30,000 SF office building available for immediate occupancy. Main reception area with grand entrance, open workspace areas, conference rooms, hard walled offices, executive wing, elevator. Space can be demised into 15,000 sf spaces.

### **Address**

1057 W Ridge Rd Rochester, NY 14615

### **General Information**

Building Size: 30,000 SF Space Available: 15,000 - 30,000 SF Zoning: M-1 Industrial

## **Property Highlights**

- High visibility on W Ridge Rd (35,600 AADT)
- 0.2 miles from Mt Read Blvd, 1 mile from 490
- Signalized entrance
- Ample parking
- Located on bus route