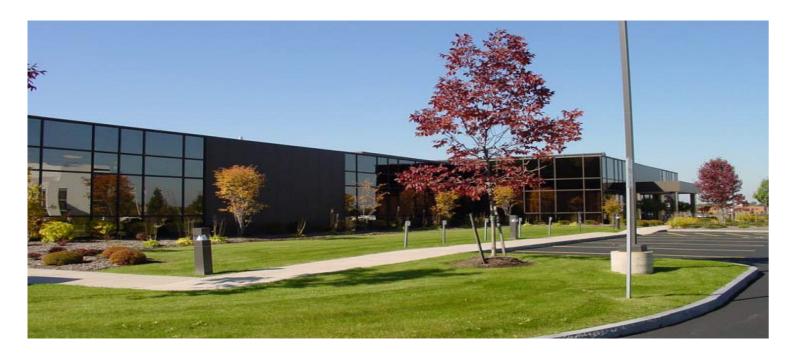

## FOR LEASE

Warehouse / Medical / Lab / Office

Available for immediate occupancy in Canal Ponds Business Park: 9,000 to 42,800 SF of high bay space with accompanying office areas. The high-power space is flexible and can be demised or combined to suit tenant requirements. The site features ample parking and offers opportunities for building/ truck dock expansion. Convenient access to 390 makes commuting easy.

### **Property Highlights**

- Easy access to I-390
- Parking for 170 vehicles
- 4,000 amp service
- Built in 1996 with 2014 renovations
- Two loading docks with ability to add more

• At-grade loading bay with ability to add more Chris Schaeffer