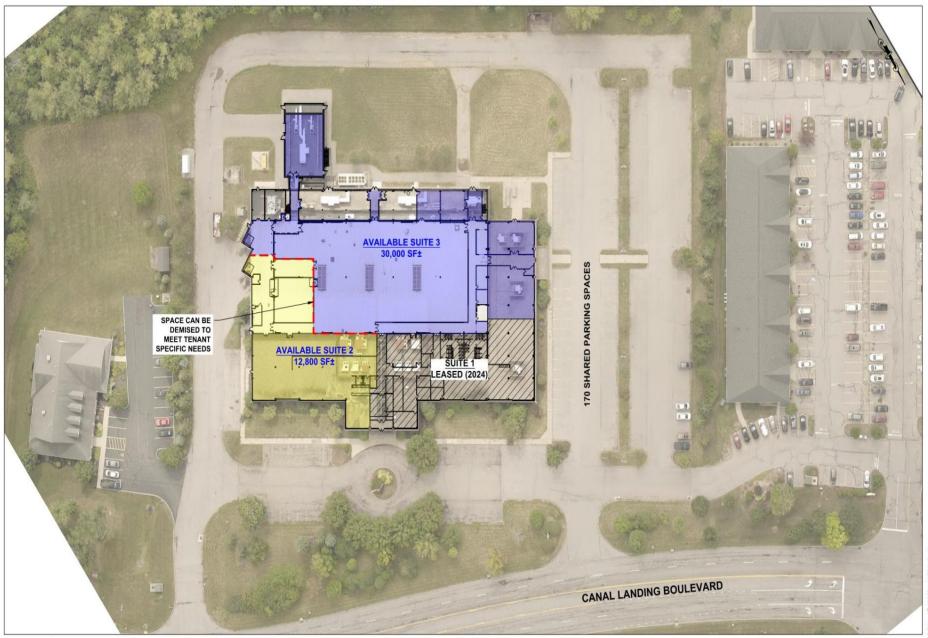

#### **General Information**

Building Size: 60,143 SF

Space Available: 9,000 - 42,800 SF (expansion opportunities)

Lot Size: 6.90 AC

Zoning: IG General Industrial

# SPACE REMAINING

115 CANAL LANDING | ROCHESTER, NY 14626