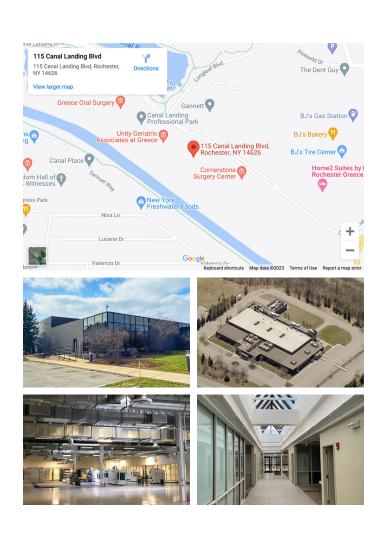

iness park, meandering through 30 acres of wetlands, 20 acres of ponds, and 12 acres of woodlands, seamlessly connecting these natural elements across the property. Employees can benefit from this unique amenity.

#### **Address**

115 Canal Landing Blvd Rochester, NY 14626

#### **General Information**

Building Size: 60,143 SF

Space Available: 9,000 - 42,800 SF (expansion opportunities)

Lot Size: 6.90 AC

Zoning: IG General Industrial

### **Property Highlights**

- Easy access to I-390
- Parking for 170 vehicles
- 4,000 amp service
- Built in 1996 with 2014 renovations
- Two loading docks with ability to add more

• At-grade loading bay with ability to add more Chris Schaeffer

(585) 353-3690

cschaeffer@donohoemgmt.com



- Will demise
- Private entrances
- Natural amenities nearby









# SPACE REMAINING

115 CANAL LANDING | ROCHESTER, NY 14626