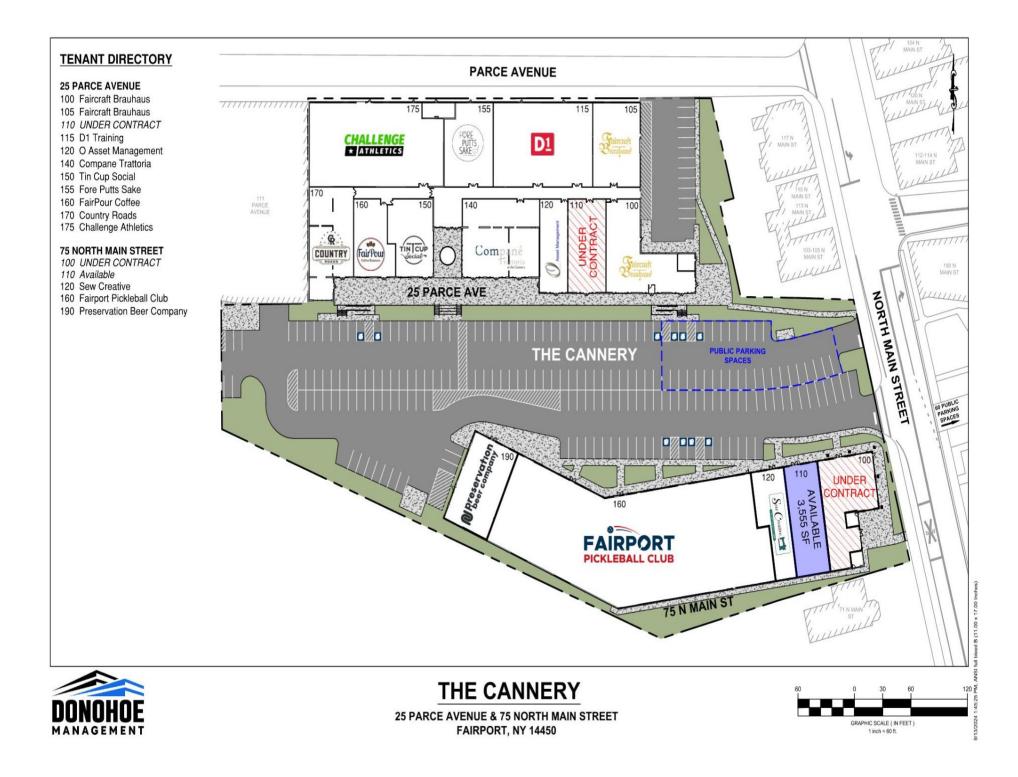

#### UNDER CONTRACT<br />

Last remaining suite available at 25 Parce in the sought-after Cannery! The remaining 3,300 sf space is ideal for retail, restaurant, or office use. View our listing for 75 N Main St at The Cannery for more spaces available with patio access!

## **General Information**

Space Available: 3,300 SF