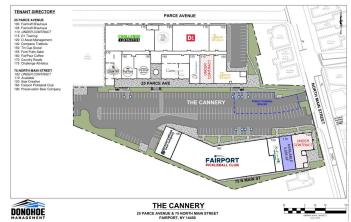

#### UNDER CONTRACT<br />

Last remaining suite available at 25 Parce in the sought-after Cannery! The remaining 3,300 sf space is ideal for retail, restaurant, or office use. View our listing for 75 N Main St at The Cannery for more spaces available with patio access!

## **General Information**

Space Available: 3,300 SF