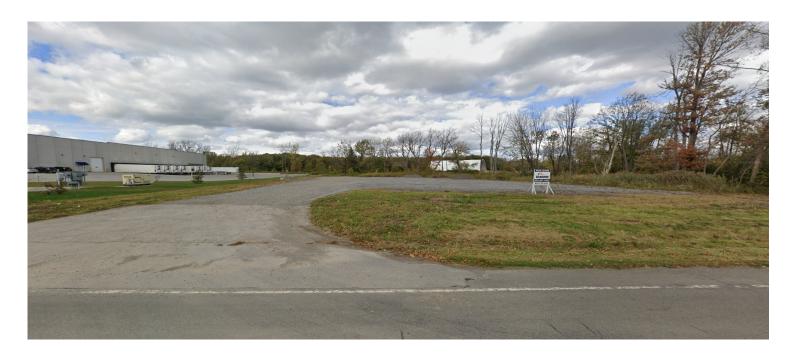

## FOR LEASE

1.3-acre outparcel available for ground lease or build to suit. Lot is part of a of larger industrial zoned property totaling 15.75 acres. Site has been cleared, grubbed, and gravel laid for development, lay yard, or staging area. Sanitary, water, gas, electric utilities all currently exist on RHTL Rd to service the lot. Site is 1 mile from the 390 on-ramp and an additional 3 miles to I-90. See larger property listing for this location here:

### **Property Highlights**

- Existing gravel yard
- 1 mile from I-390, additional 3 miles to I-90
- Utilites readily available for connection