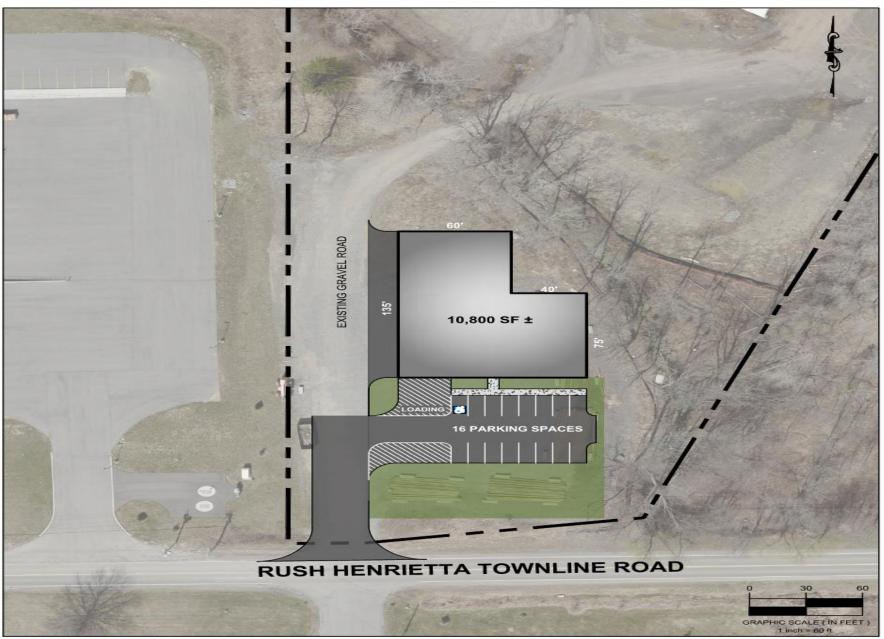

#### **General Information**

Building Size: Up 10,800 sf+/-

Lot Size: 1.3+ acres
Zoning: Industrial

# 10,800 SF ± INDUSTRIAL BUILDING

1000 RUSH HENRIETTA TOWNLINE ROAD | HENRIETTA, NY 14543