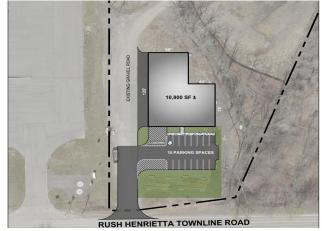

#### **General Information**

Building Size: Up 10,800 sf+/-

Lot Size: 1.3+ acres
Zoning: Industrial

# 10,800 SF ± INDUSTRIAL BUILDING

1000 RUSH HENRIETTA TOWNLINE ROAD | HENRIETTA, NY 14543