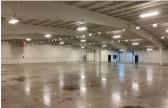

### **General Information**

Building Size: 42,153 SF Lot Size: 5.38 AC

Zoning: Light Industrial

## **Property Highlights**

- Less than 2 miles away from the I-90 Thruway entrance
- 2 truck docks w/ levelers
- 4 at-grade overhead door access
- 100, 200, 800 amp bus ducts
- 15' 24' ceiling height
- 24'x40' column spacing O.C.
- Customer reception with waiting room & private restroom