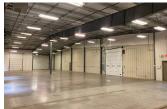

# FOR LEASE

Industrial / Warehouse

42,000 SF of warehouse space available for lease. Just a short 2-mile drive from the thruway, this metal building features two loading docks and four at-grade overhead doors.

## **Property Highlights**

- Less than 2 miles away from the I-90 Thruway entrance
- 2 truck docks w/ levelers
- 4 at-grade overhead door access
- 100, 200, 800 amp bus ducts
- 15' 24' ceiling height
- 24'x40' column spacing O.C.
- Customer reception with waiting room & private restroom