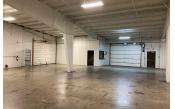

# FOR LEASE

Industrial / Warehouse

42,000 SF of warehouse space available for lease. Just a short 2-mile drive from the thruway, this metal building features two loading docks and four at-grade overhead doors.

## **Property Highlights**

- Less than 2 miles away from the I-90 Thruway entrance
- 2 truck docks w/ levelers
- 4 at-grade overhead door access
- 100, 200, 800 amp bus ducts
- 15' 24' ceiling height
- 24'x40' column spacing O.C.
- Customer reception with waiting room & private restroom