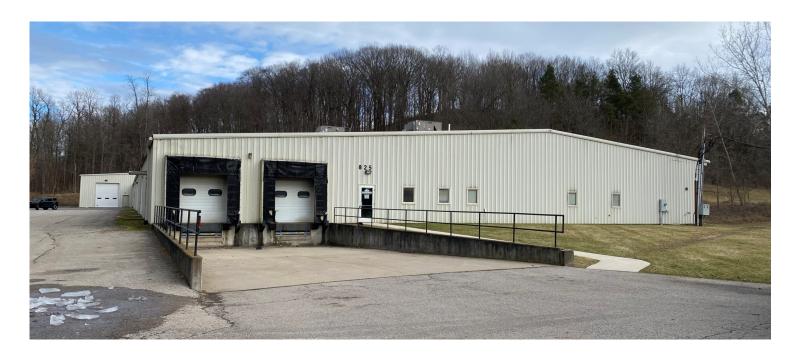

# FOR LEASE

Industrial / Warehouse

42,000 SF of warehouse space available for lease. Just a short 2-mile drive from the thruway, this metal building features two loading docks and four at-grade overhead doors.

## **Property Highlights**

- Less than 2 miles away from the I-90 Thruway entrance
- 2 truck docks w/ levelers
- 4 at-grade overhead door access
- 100, 200, 800 amp bus ducts
- 15' 24' ceiling height
- 24'x40' column spacing O.C.
- Customer reception with waiting room & private restroom