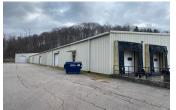

# FOR LEASE

Industrial / Warehouse

42,000 SF of warehouse space available for lease. Just a short 2-mile drive from the thruway, this metal building features two loading docks and four at-grade overhead doors.

## **Property Highlights**

- Less than 2 miles away from the I-90 Thruway entrance
- 2 truck docks w/ levelers
- 4 at-grade overhead door access
- 100, 200, 800 amp bus ducts
- 15' 24' ceiling height
- 24'x40' column spacing O.C.
- Customer reception with waiting room & private restroom