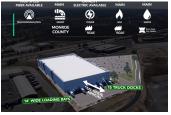

### Industrial / Warehouse / Available Land

Industrially zoned building lot available with immediate access to I-390 in newly developed Industrial Park. Can accommodate up to a 125,000 SF building with with 40' clear height, 320 parking spaces, and 15 truck docks. Cross access to the lot also provides immediate access to Jefferson Road, E Henrietta Road, and Clay Road. See promotional video for renderings and additional information!

#### **General Information**

Space Available: Build-to-suit proposed 125,000 SF industrial building

Lot Size: 12 acres Zoning: Industrial