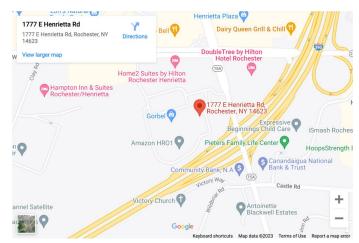

SE

### Industrial / Warehouse / Available Land

Industrially zoned building lot available with immediate access to I-390 in newly developed Industrial Park. Can accommodate up to a 125,000 SF building with with 40' clear height, 320 parking spaces, and 15 truck docks. Cross access to the lot also provides immediate access to Jefferson Road, E Henrietta Road, and Clay Road. See promotional video for renderings and additional information!

#### **Address**

1777 E Henrietta Rd Rochester, NY 14623

#### **General Information**

Space Available: Build-to-suit proposed 125,000 SF industrial building

Lot Size: 12 acres Zoning: Industrial

## **Property Highlights**

- Immediate access to I-390 and only 3 miles from I-90
- High visibility from I-390
- 8" sewer main, 4" gas main, 8" water main











Chris Schaeffer (585) 353-3690 cschaeffer@donohoemgmt.com