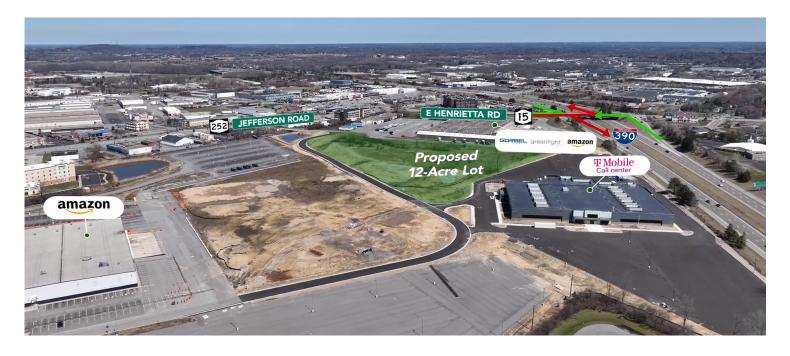

### Industrial / Warehouse / Available Land

Industrially zoned building lot available with immediate access to I-390 in newly developed Industrial Park. Can accommodate up to a 125,000 SF building with with 40' clear height, 320 parking spaces, and 15 truck docks. Cross access to the lot also provides immediate access to Jefferson Road, E Henrietta Road, and Clay Road. See promotional video for renderings and additional information!

#### **General Information**

Space Available: Build-to-suit proposed 125,000 SF industrial building

Lot Size: 12 acres Zoning: Industrial

## **Property Highlights**

- Immediate access to I-390 and only 3 miles from I-90
- High visibility from I-390
- 8" sewer main, 4" gas main, 8" water main

Chris Schaeffer (585) 353-3690 cschaeffer@donohoemgmt.com