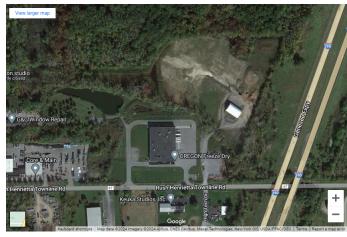

# FOR LEASE

Industrial / Warehouse / Available Land

Industrial zoned property available totaling 15.75 acres. Site has been cleared, grubbed, and rough graded for development. Sanitary, water, gas, electric utilities all currently exist on RHTL Rd to service the lot. High visibility from NYS Interstate 390. Site is 1 mile from the 390 on-ramp and an additional 3 miles to I-90.

#### **Address**

1000 Rush Henrietta Townline Road West Henrietta, NY 14586