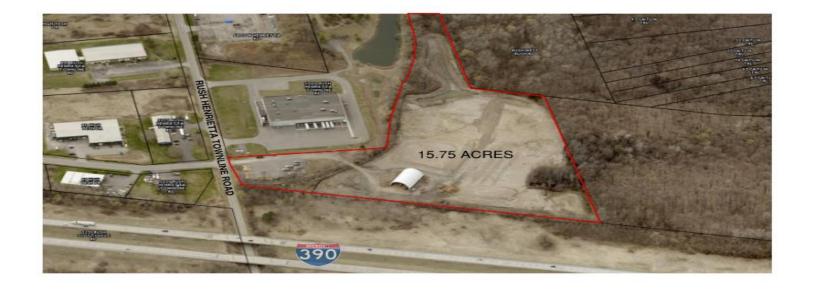

# FOR LEASE

Industrial / Warehouse / Available Land

Industrial zoned property available totaling 15.75 acres. Site has been cleared, grubbed, and rough graded for development. Sanitary, water, gas, electric utilities all currently exist on RHTL Rd to service the lot. High visibility from NYS Interstate 390. Site is 1 mile from the 390 on-ramp and an additional 3 miles to I-90.

## **General Information**

Building Size: Up to 184,000 sf +/-

Lot Size: 15.75 acres Zoning: Industrial

### **Property Highlights**

- 1 mile from I-390, additional 3 miles to I-90
- Rough graded site
- Utilites readily available for connection
- High visibility from I-390 (80,000 AADT)