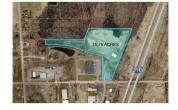

# FOR LEASE

Industrial / Warehouse / Available Land

Industrial zoned property available totaling 15.75 acres. Site has been cleared, grubbed, and rough graded for development. Sanitary, water, gas, electric utilities all currently exist on RHTL Rd to service the lot. High visibility from NYS Interstate 390. Site is 1 mile from the 390 on-ramp and an additional 3 miles to I-90.

## **General Information**

Building Size: Up to 184,000 sf +/-

Lot Size: 15.75 acres Zoning: Industrial