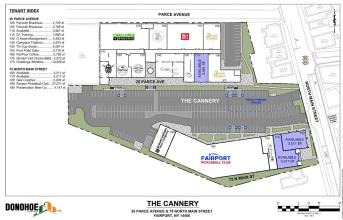

### **General Information**

Space Available: 3,300 SF

## **Property Highlights**

- Space is in shell condition and ready to be customized
- Lows nets; low cost electric
- Centrally located in the Village of Fairport
- Close proximity to brewery, restaurants, and fitness studios
- Highly educated talent pool in surrounding area
- Access to over 350 on-property parking spaces
- Popular walking community w/ high tourist traffic
- Redeveloped brick warehouse provides unique character