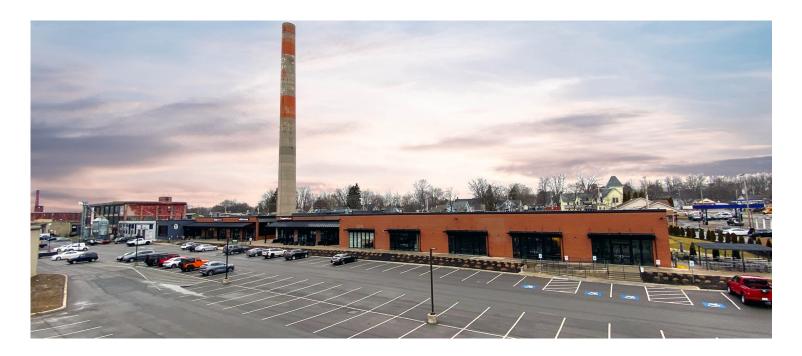

# FOR LEASE

Office / Retail

Last remaining suite available at 25 Parce in the sought-after Cannery! The remaining 3,300 sf space is ideal for retail, restaurant, or office use. View our listing for 75 N Main St at The Cannery for more spaces available with patio access!

## **Property Highlights**

- Space is in shell condition and ready to be customized
- Lows nets; low cost electric
- Centrally located in the Village of Fairport
- Close proximity to brewery, restaurants, and fitness studios
- Highly educated talent pool in surrounding area
- Access to over 350 on-property parking spaces
- Popular walking community w/ high tourist traffic
- Redeveloped brick warehouse provides unique character